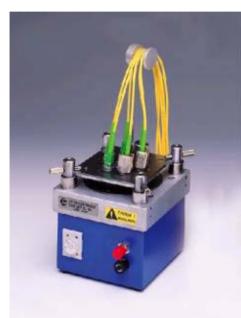

# SFP-70D

- High Performance
- Extremely Portable
- Battery Operable
- FC, SC, ST, MU, LC
- HPC or APC
- Low Insertion Loss
- Low Back Reflection
- up to 6 connectors

#### **Key Features**

- High performance Polishing for a variety of applications
- Ergonomic, simple design for ease-of-use.
- Extremely small sized, for high portability in the laboratory or in the field.
- Perfect for research or low volume re-works.
- · Short Cycle times (2 min. typical for re-works)
- Comes w/ hard shell carrying case for easy and safe transport