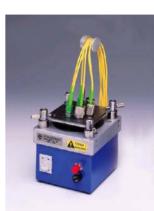

# SFP-70D

- High Performance
- Extremely Portable
- Battery Operable
- FC, SC, ST, MU, LC
- HPC or APC
- Low Insertion Loss
- Low Back Reflection
- up to 6 connectors

#### **Key Features**

- High performance Polishing for a variety of applications
- Ergonomic, simple design for ease-of-use.
- Extremely small sized, for high portability in the laboratory or in the field.
- Perfect for research or low volume re-works.
- · Short Cycle times (2 min. typical for re-works)
- Comes w/ hard shell carrying case for easy and safe transport