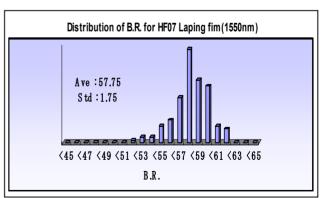

#### Available Fixtures, Pads, & Films

| Description:                   | Holder Part #  |
|--------------------------------|----------------|
| SC,FC Ferrule                  | PH07-FF        |
| FC/PC                          | PH07-FP        |
| SC/PC                          | PH07-CP        |
| ST/PC                          | PH07-SP        |
| FC,SC APC Ferrule              | PH07-FF8A      |
| FC/APC                         | PH07-FP8A      |
| SC/APC                         | PH07-CP8       |
| More available, please contact | us for details |
| Description:                   | Film Part #    |
| Adhesive Removal               | GA07           |
| Rough Polish                   | DR07           |
| Middle Polish                  | DM07           |
| Final Polish                   | HF07           |
| Description:                   | Pad Part #     |
| Rubber, 5mm, 80durometer       | PR07-500       |
| Glass, 4.9mm                   | PG07-490       |
| Polishing Oil                  | PL-50          |